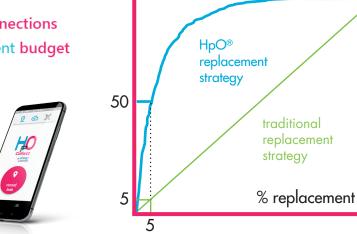

## Artificial Intelligence for Efficient Water Network Asset Management

French Engineering Grand Prize

Predicts leaks and bursts risks Optimises leak survey and detection Prioritises replacement of mains and service connections Enhances the efficiency of your network replacement budget

**Network leak/burst data is essential for the AI** Start capitalising with the **free HpO**<sup>®</sup> Collect

mobile app and the HpO® Viewer